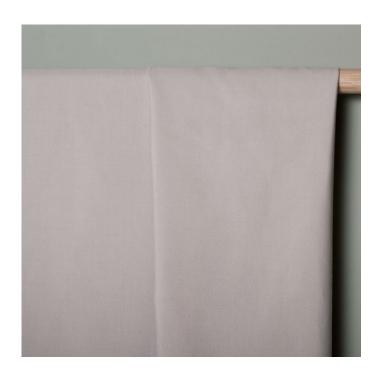

## **GRASSE MANO MORBIDA**

Grasse Mano Morbida is a dense textile with a soft drape and natural touch, matched in colours with semi transparent Nizza Mano Morbida.

This fabric is suitable when fire safety, ease of care and colour durability are priorities.