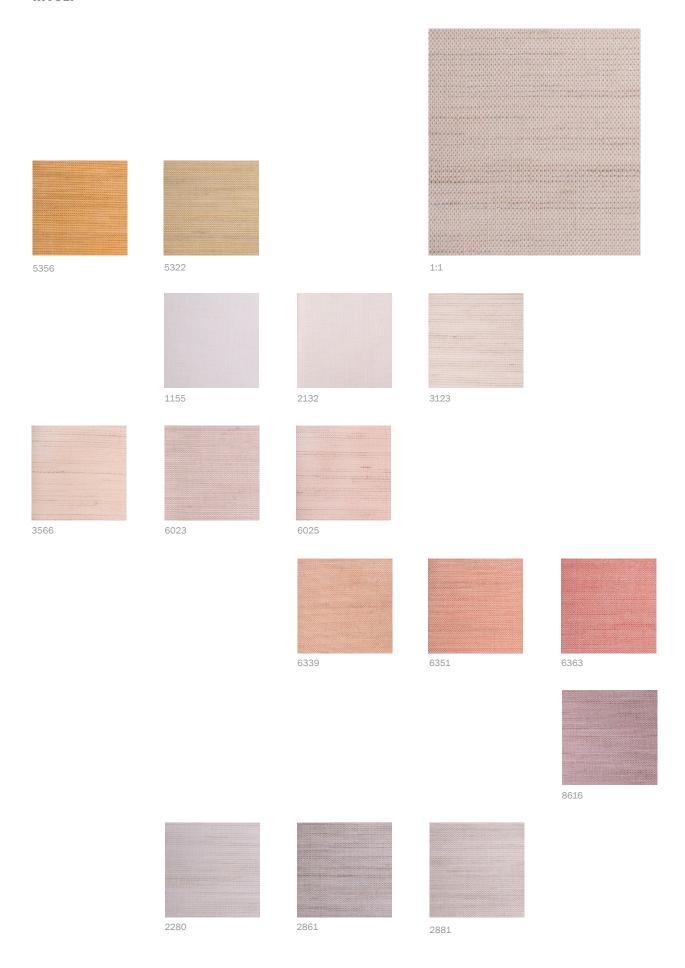

## **RIVOLI**

Rivoli is a semi transparent textile with a natural touch, much due to its multicolored threads. It has great draping skills and a soft and beautiful lustre.

This fabric is suitable when fire safety, ease of care and colour durability are priorities.

Please be aware that screen colours, printer colours and fabric dye batches may vary.

| ARTICLE:                             | Rivoli                                             |
|--------------------------------------|----------------------------------------------------|
| DYEING:                              | Yarn dyed                                          |
| MAIN USE:                            | Curtain                                            |
| NUMBER OF COLOURS:                   | 26                                                 |
| COMPOSITION:                         | 100% Trevira CS                                    |
| FINISH                               | Soft wash                                          |
| WIDTH:                               | 330 cm                                             |
| WEIGHT:                              | 127 gr/m2                                          |
| SHRINKAGE AFTER WASHING:             | Warp 1,5% Weft 1%                                  |
| COLOUR FASTNESS TO ARTIFICIAL LIGHT: | 5-6                                                |
| COLOUR FASTNESS TO WASHING:          | 4-5                                                |
| FLAME RETARDANT:                     | Yes                                                |
| ENVIRONMENT:                         | Produced in Italy. Complies with REACH regulation. |
| CARE:                                |                                                    |
| SPECIAL NOTE:                        | Wash in lower temperature if possible              |