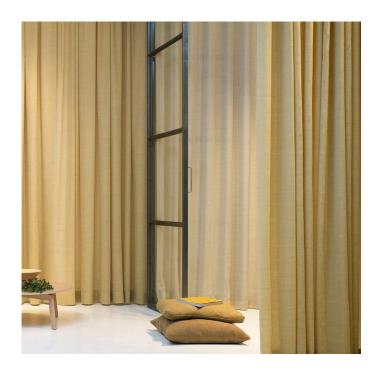

## **RIVOLI**

Rivoli is a semi transparent textile with a natural touch, much due to its multicolored threads. It has great draping skills and a soft and beautiful lustre.

This fabric is suitable when fire safety, ease of care and colour durability are priorities.