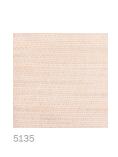

## HARRIETTA

Harrietta is a sheer textile made from partly recycled PET-bottles from northern Italy and partly Trevira CS which makes it flame proof and a more sustainable choice. The yarn has a melange effect that gives a vivid surface.

Please be aware that screen colours, printer colours and fabric dye batches may vary.

| ARTICLE:                             | Harrietta                                            |
|--------------------------------------|------------------------------------------------------|
| BINDING:                             | Sablé                                                |
| DYEING:                              | Yarn dyed                                            |
| MAIN USE:                            | Curtain                                              |
| NUMBER OF COLOURS:                   | 10                                                   |
| COMPOSITION:                         | 51% Trevira CS 49%Recycled polyester GRS             |
| WIDTH:                               | 300 cm                                               |
| WEIGHT:                              | 107 gr/m <sup>2</sup>                                |
| SHRINKAGE AFTER WASHING:             | Warp 1% Weft 1,5%                                    |
| COLOUR FASTNESS TO ARTIFICIAL LIGHT: | 5                                                    |
| COLOUR FASTNESS TO WASHING:          | 4-5                                                  |
| FLAME RETARDANT:                     | Yes                                                  |
| ENVIRONMENT:                         | Produced in Italy with recycled PET-bottles from the |
|                                      | area (49%). Complies with REACH regulation.          |
| CARE:                                | $\boxtimes \boxtimes \boxtimes \oslash \bigcirc$     |
| SPECIAL NOTE:                        | Wash in lower temperature if possible.               |