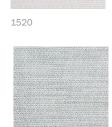

## HARRIETTA

Harrietta is a sheer textile made from partly recycled PET-bottles from northern Italy and partly Trevira CS which makes it flame proof and a more sustainable choice. The yarn has a melange effect that gives a vivid surface.

Please be aware that screen colours, printer colours and fabric dye batches may vary.

| ARTICLE:                             | Harrietta                                            |
|--------------------------------------|------------------------------------------------------|
| BINDING:                             | Sablé                                                |
| DYEING:                              | Yarn dyed                                            |
| MAIN USE:                            | Curtain                                              |
| NUMBER OF COLOURS:                   | 10                                                   |
| COMPOSITION:                         | 51% Trevira CS 49%Recycled polyester GRS             |
| WIDTH:                               | 300 cm                                               |
| WEIGHT:                              | 107 gr/m <sup>2</sup>                                |
| SHRINKAGE AFTER WASHING:             | Warp 1% Weft 1,5%                                    |
| COLOUR FASTNESS TO ARTIFICIAL LIGHT: | 5                                                    |
| COLOUR FASTNESS TO WASHING:          | 4-5                                                  |
| FLAME RETARDANT:                     | Yes                                                  |
| ENVIRONMENT:                         | Produced in Italy with recycled PET-bottles from the |
|                                      | area (49%). Complies with REACH regulation.          |
| CARE:                                | $\boxtimes \boxtimes \boxtimes \oslash \bigcirc$     |
| SPECIAL NOTE:                        | Wash in lower temperature if possible.               |