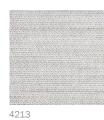

## HARRIETTA

Harrietta is a sheer textile made from partly recycled PET-bottles from northern Italy and partly Trevira CS which makes it flame proof and a more sustainable choice. The yarn has a melange effect that gives a vivid surface.

Please be aware that screen colours, printer colours and fabric dye batches may vary.

| ARTICLE:                             | Harrietta                                            |
|--------------------------------------|------------------------------------------------------|
| BINDING:                             | Sablé                                                |
| DYEING:                              | Yarn dyed                                            |
| MAIN USE:                            | Curtain                                              |
| NUMBER OF COLOURS:                   | 10                                                   |
| COMPOSITION:                         | 51% Trevira CS 49%Recycled polyester GRS             |
| WIDTH:                               | 300 cm                                               |
| WEIGHT:                              | 107 gr/m <sup>2</sup>                                |
| SHRINKAGE AFTER WASHING:             | Warp 1% Weft 1,5%                                    |
| COLOUR FASTNESS TO ARTIFICIAL LIGHT: | 5                                                    |
| COLOUR FASTNESS TO WASHING:          | 4-5                                                  |
| FLAME RETARDANT:                     | Yes                                                  |
| ENVIRONMENT:                         | Produced in Italy with recycled PET-bottles from the |
|                                      | area (49%). Complies with REACH regulation.          |
| CARE:                                | $\boxtimes \boxtimes \boxtimes \oslash \bigcirc$     |
| SPECIAL NOTE:                        | Wash in lower temperature if possible.               |