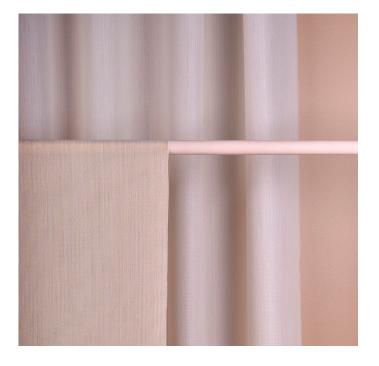

## HARRIETTA

Harrietta is a sheer textile made from partly recycled PET-bottles from northern Italy and partly Trevira CS which makes it flame proof and a more sustainable choice. The yarn has a melange effect that gives a vivid surface.