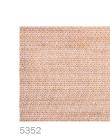

## HARRIETTA

Harrietta is a sheer textile made from partly recycled PET-bottles from northern Italy and partly Trevira CS which makes it flame proof and a more sustainable choice. The yarn has a melange effect that gives a vivid surface.

Please be aware that screen colours, printer colours and fabric dye batches may vary.

| ARTICLE:                             | Harrietta                                            |
|--------------------------------------|------------------------------------------------------|
| BINDING:                             | Sablé                                                |
| DYEING:                              | Yarn dyed                                            |
| MAIN USE:                            | Curtain                                              |
| NUMBER OF COLOURS:                   | 10                                                   |
| COMPOSITION:                         | 51% Trevira CS 49%Recycled polyester GRS             |
| WIDTH:                               | 300 cm                                               |
| WEIGHT:                              | 107 gr/m <sup>2</sup>                                |
| SHRINKAGE AFTER WASHING:             | Warp 1% Weft 1,5%                                    |
| COLOUR FASTNESS TO ARTIFICIAL LIGHT: | 5                                                    |
| COLOUR FASTNESS TO WASHING:          | 4-5                                                  |
| FLAME RETARDANT:                     | Yes                                                  |
| ENVIRONMENT:                         | Produced in Italy with recycled PET-bottles from the |
|                                      | area (49%). Complies with REACH regulation.          |
| CARE:                                | $\boxtimes \boxtimes \boxtimes \oslash \bigcirc$     |
| SPECIAL NOTE:                        | Wash in lower temperature if possible.               |