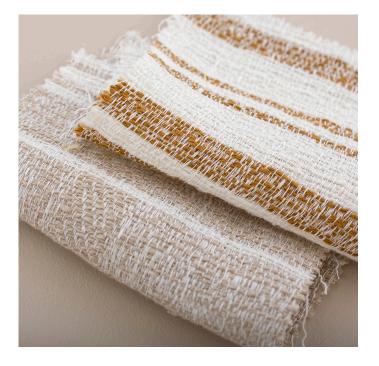

## MONTI

Monti is a striped version of Murano, a linen fabric with hints of silk, on double width, woven on a jaquard loom in a binding which gives the fabric an elegant surface with a lot of texture. It has a beautiful drape.

Large stripes in an amber colour runs from selvedge to selvedge giving the fabric a modern rustic character. The fabric is dense but when the light is filtered through the natural density of the threads will occur more giving a vivid surface.