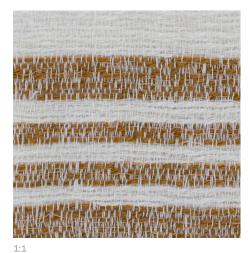

## MONTI

Monti is a striped version of Murano, a linen fabric with hints of silk, on double width, woven on a jaquard loom in a binding which gives the fabric an elegant surface with a lot of texture. It has a beautiful drape.

Large stripes in an amber colour runs from selvedge to selvedge giving the fabric a modern rustic character. The fabric is dense but when the light is filtered through the natural density of the threads will occur more giving a vivid surface.