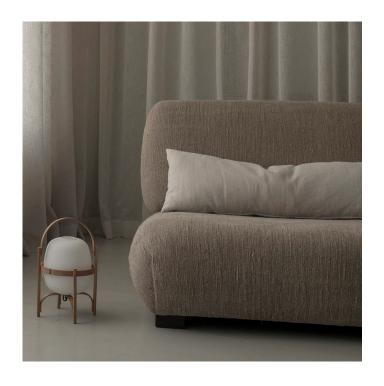

## **SANDER**

Sander is a heavy upholstery fabric with a coarser structure. The fabric's raw character comes from the linen and hemp yarns rougher finish. Sander is only available in this natural colour and the sole treatment is a regular wash. Thus making this a truly environmental friendly fabric.

It will stretch and/or contract depending on humidity, dryness and temperature.

Please be aware that screen colours, printer colours and fabric dye batches may all vary.

| ARTICLE:                             | Sander                                                |
|--------------------------------------|-------------------------------------------------------|
| BINDING:                             | Plain weave                                           |
| DYEING:                              | Natural colour of the fibre                           |
| MAIN USE:                            | Upholstery, decoration                                |
| NUMBER OF COLOURS:                   | 1                                                     |
| COMPOSITION:                         | 60% Linen 40% Hemp                                    |
| WIDTH:                               | 138 cm                                                |
| WEIGHT:                              | 1000 gr/m <sup>2</sup>                                |
| MARTINDALE:                          | 30.000                                                |
| PILLING                              | 3                                                     |
| SHRINKAGE AFTER WASHING:             | 3%                                                    |
| COLOUR FASTNESS TO ARTIFICIAL LIGHT: | 3-4                                                   |
| COLOUR FASTNESS TO WASHING:          | Dry clean 3-4/Machine wash: colour fades away with    |
|                                      | each washing due to the natural colour of the fibers. |
| FLAME RETARDANT:                     | No                                                    |
| ENVIRONMENT:                         | Produced in Belgium. Complies with REACH regulation   |
|                                      | and Oeko-Tex.                                         |
| CARE:                                | ₩ X 0 = 0                                             |