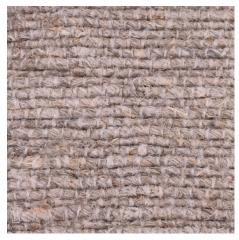

## **SANDER**

Sander is a heavy upholstery fabric with a coarser structure. The fabric's raw character comes from the linen and hemp yarns rougher finish. Sander is only available in this natural colour and the sole treatment is a regular wash. Thus making this a truly environmental friendly fabric.

It will stretch and/or contract depending on humidity, dryness and temperature.

Please be aware that screen colours, printer colours and fabric dye batches may all vary.

| ARTICLE:                             | Sander                                                |
|--------------------------------------|-------------------------------------------------------|
| BINDING:                             | Plain weave                                           |
| DYEING:                              | Natural colour of the fibre                           |
| MAIN USE:                            | Upholstery, decoration                                |
| NUMBER OF COLOURS:                   | 1                                                     |
| COMPOSITION:                         | 60% Linen 40% Hemp                                    |
| WIDTH:                               | 138 cm                                                |
| WEIGHT:                              | 1000 gr/m <sup>2</sup>                                |
| MARTINDALE:                          | 30.000                                                |
| PILLING                              | 3                                                     |
| SHRINKAGE AFTER WASHING:             | 3%                                                    |
| COLOUR FASTNESS TO ARTIFICIAL LIGHT: | 3-4                                                   |
| COLOUR FASTNESS TO WASHING:          | Dry clean 3-4/Machine wash: colour fades away with    |
|                                      | each washing due to the natural colour of the fibers. |
| FLAME RETARDANT:                     | No                                                    |
| ENVIRONMENT:                         | Produced in Belgium. Complies with REACH regulation   |
|                                      | and Oeko-Tex.                                         |
| CARE:                                | ₩ X 0 = 0                                             |