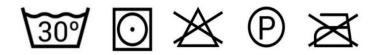

| pattern:        | lura/ 4000                                |
|-----------------|-------------------------------------------|
| use:            | drapery / bedding / decorative upholstery |
| composition:    | 100% linen                                |
| width:          | 112 inches                                |
| dyeing:         | yard dyed                                 |
| finish:         | washed                                    |
| shrinkage:      | 3%                                        |
| light fastness: | 4                                         |
| cleaning:       | see ISO symbols below                     |
| warranty:       | 1 year                                    |
| colorways:      | 2                                         |
| origin:         | Italy                                     |