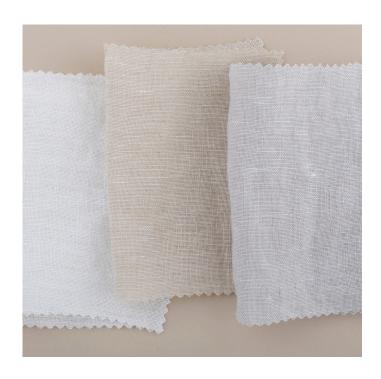

## **VARENNA**

Varenna is a hemp/linen fabric on double-width. The fabric is given a finishing wash we call "Mano della Nonna" (with grandmother's hand). The wash gives a smooth soft feeling, a beautiful drape and an evenly wrinkled texture. The artisanal washing causes the selvedges to wrinkle more than usual.

Varenna, Molina and Fasano are part of the Mano della Nonna collection.

This article may stretch and/or contract depending on humidity, dryness and the natural character of the linen fiber.

Please be aware that screen colours, printer colours and fabric dye batches may vary.