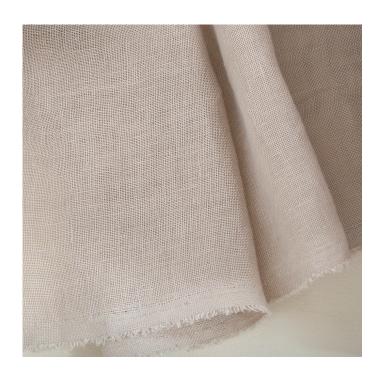

## **LENNO**

Lenno is a slightly heavier linen voile on double width, the fabric is soft and pliable with a wonderful drape. The surface of the fabric is perceived as somewhat brushed, which gives a nice soft feeling.

This article may stretch and/or contract depending on humidity, dryness and the natural character of the linen fiber.

Please be aware that screen colours, printer colours and fabric dye batces may vary.