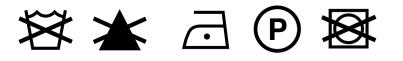

## mallen

mallen is a luxurious two toned 92% new zealand wool upholstery which lends to a soft hand. mallen has 8% polyamide to give it a slight stretch making it upholster beautifully.

| pattern:             | mallen / 1200                         |
|----------------------|---------------------------------------|
| use:                 | upholstery                            |
| composition:         | 92% new zealand wool 8% polyamide     |
| width:               | 55 inches                             |
| abrasion resistance: | 100,000 martindale                    |
| flammability:        | california TB 117: 2013               |
| pilling:             | 4                                     |
| light fastness:      | 5/7                                   |
| fastness to rubbing: | 4/5                                   |
| cleaning:            | dry cleaning - please see ISO symbols |
| warranty:            | 10 years                              |
| colorways:           | 7                                     |
| Environmental:       | EU Ecolabel                           |
|                      | STANDARD 100 by OEKO-TEX              |